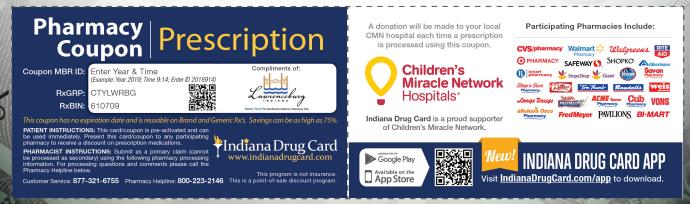

The card below is pre-activated and can be used immediately to **save up to 75%** on your prescription drugs.

## **» PRESCRIPTION DRUG CARD FEATURES**

 Save up to 75% on prescriptions

 $\cdot\,$  Can be used by everyone

• Accepted at over 68,000 pharmacies nationwide

• Card is pre-activated and ready to use

• No paperwork to fill out

• No limits on usage

No health restrictions

• Save on brand and generic drugs

• May be used on drugs not covered in health plans

 May be used on many pet prescriptions

This card is **pre-activated** for **immediate savings** at participating pharmacies! Simply cut out the card below and fold along center line.